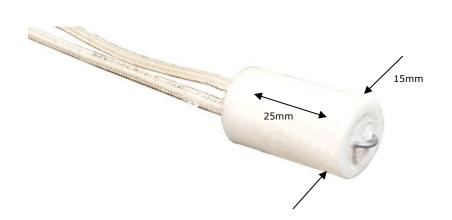

## MHI GAXP-SPOT-HTR SPEC SHEET

MHI Igniter/Spot Heater is Assembled with FiberFree<sup>TM</sup> ceramic and High Temperature leads. Maximum element temperature at  $\sim 1400^{\circ}$  C. Can be controlled with a DC power supply or Battery. Please contact MHI <u>Sales@mhi-inc.com</u> or 513-772-0404.

## **Overall Dimensions:**

| GAXP-SPOT-HTR |          |         |
|---------------|----------|---------|
|               | MM       | Inches  |
| Heater Length | ~25.4mm  | ~1.0"   |
| Heater OD     | ~15.8mm  | ~5/8"   |
| Lead Length   | ~149.2mm | ~5 7/8" |