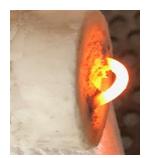

## MHI GAXP-SPOT-HTR SPEC SHEET

MHI Igniter/Spot Heater is Assembled with FiberFree<sup>TM</sup> ceramic and High Temperature leads. Maximum element temperature at  $\sim 1400^{\circ}$  C. Can be controlled with a DC power supply or Battery. Please contact MHI <u>Sales@mhi-inc.com</u> or 513-772-0404.